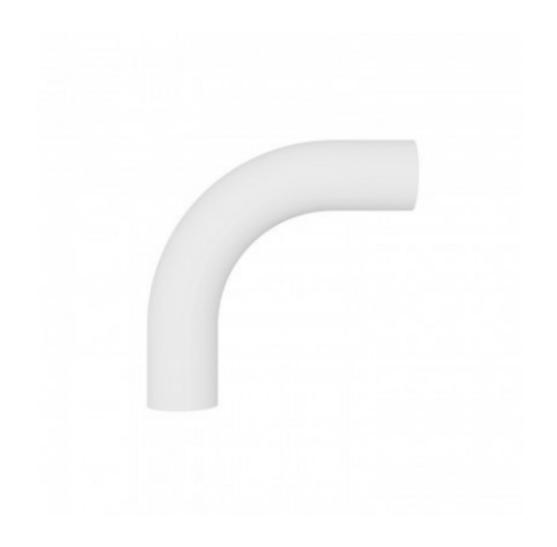

## 5-cm bent metal extension tube

Finish: White

## **Description**

The 5cm bent metal extension tube is a component designed to customise wall lamps. When attached to a wall rose it helps guide the lamp holder upwards or downwards, creating different light distribution effects.

## **Data Sheet**

Bent metal extension tube:

External diameter: 13 mm

Length: 50 mm Width: 50 mm

M10x1 thread on both ends

Attention: rod or cable clamp NOT included