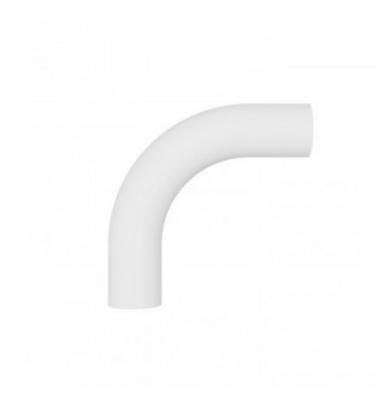

## 5-cm bent metal extension tube

Finish: White

## **Description**

The 5cm bent metal extension tube is a component designed to customise wall lamps. When attached to a wall rose it helps guide the lamp holder upwards or downwards, creating different light distribution effects.

## **Data Sheet**

Bent metal extension tube:

External diameter: 13 mm

Length: 50 mm Width: 50 mm

M10x1 thread on both ends

Attention: rod or cable clamp NOT included