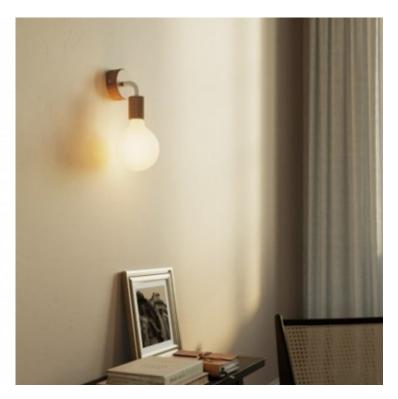

How to adjust the lighting of your wall lamp?

This bent extension tube allows you to creatively direct the wall lamp's lighting. You can use it to aim the light upwards for ambient and diffused lighting, or downwards to focus on a specific area in the room. Alternatively, you can add two extensions to a two-hole ceiling rose to distinctively switch up your lamp's appearance.

How to install the tube

This accessory is easy to install. The tube features an M10x1 thread for rods or cable clamps at both ends, so just screw it into a wall rose and connect it to the lamp holder.

Can it be used outdoors?