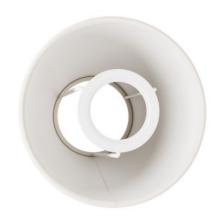

## Lampshade features

The E27 fitting makes the Impero mini lampshade compatible with most threaded lamp holders with E27 fitting. The different colours, textures and variety of fabrics (from jute to cotton) make for an extremely versatile product which fits in any environment.

## **Data Sheet**

Impero mini lampshade in fabric. Technical features:

Material: fabric coating applied to plastic sheet to ensure consistency.

Fitting: E27

Diameter: 140 mm Height: 124 mm

Attention: light bulb and lamp holder NOT included.