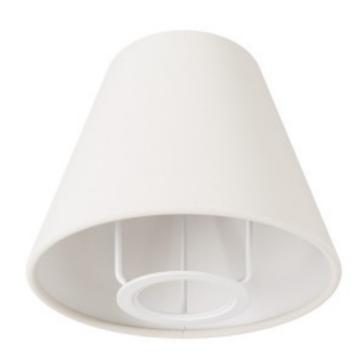

Reference: PARIME27TEBIA EAN13: 8050997859343

Impero Mini lampshade with E27 fitting for wall fixtures or table lamps

Finish: White canvas

## **Description**

The Impero mini lampshade with E27 fitting is the perfect solution for small wall fixtures or table lamps. With a diameter of only 14 cm and a height of 12 cm, this product brings the timeless elegance of classic lampshades both to new creations and to lamps who need a second life.

## Lampshade features

The E27 fitting makes the Impero mini lampshade compatible with most threaded lamp holders with E27 fitting. The different colours, textures and variety of fabrics (from jute to cotton) make for an extremely versatile product which fits in any environment.

## **Data Sheet**

Impero mini lampshade in fabric. Technical features:

Material: fabric coating applied to plastic sheet to ensure consistency.

Fitting: E27

Diameter: 140 mm Height: 124 mm

Attention: light bulb and lamp holder NOT included.