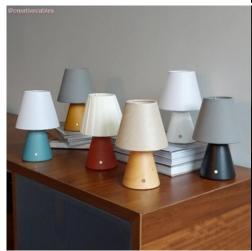

## Best lamp pairings

This lampshade will look great with any small desk lamp or wall fixture, both traditional or wireless (like the portable Cabless11 and the Cabless12 lamps). The natural tones offered by this fabric lampshade are perfect for classic or creative creations that enrich any space, from the living room to the bedroom.