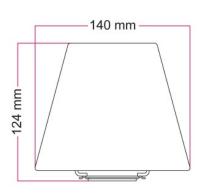

## **Description**

The Impero mini lampshade with E27 fitting is the perfect solution for small wall fixtures or table lamps. With a diameter of only 14 cm and a height of 12 cm, this product brings the timeless elegance of classic lampshades both to new creations and to lamps who need a second life.

## **Data Sheet**

Impero mini lampshade in fabric. Technical features:

Material: fabric coating applied to plastic sheet to ensure consistency.

Fitting: E27

Diameter: 140 mm Height: 124 mm

Attention: light bulb and lamp holder NOT included.