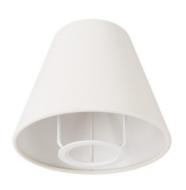

Reference: PARIME27TEBIA EAN13: 8050997859343

Impero Mini lampshade with E27 fitting for wall fixtures or table lamps

Finish: White canvas

## **Description**

The Impero mini lampshade with E27 fitting is the perfect solution for small wall fixtures or table lamps. With a diameter of only 14 cm and a height of 12 cm, this product brings the timeless elegance of classic lampshades both to new creations and to lamps who need a second life.

## **Data Sheet**

Impero mini lampshade in fabric. Technical features:

Material: fabric coating applied to plastic sheet to ensure consistency.

Fitting: E27

Diameter: 140 mm Height: 124 mm

Attention: light bulb and lamp holder NOT included.