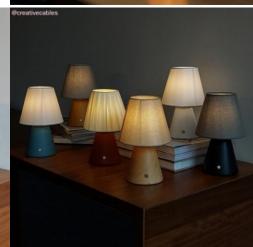

## Best lamp pairings

This lampshade will look great with any small desk lamp or wall fixture, both traditional or wireless (like the portable Cabless11 and the Cabless12 lamps). The natural tones offered by this fabric lampshade are perfect for classic or creative creations that enrich any space, from the living room to the bedroom.