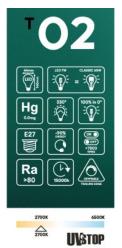

What features does this bulb offer?

The T02 is perfect for creating a bright ambiance without straining the eyes or altering colors. It has a power of 7 watts, equivalent to about 60 watts of old incandescent bulbs. The T02 LED bulb produces a brightness of 806 lumens and emits warm white light with a temperature of 2700K. Its long filaments also reduce shadow areas, ensuring more uniform light distribution. Thanks to LED technology allowing for adjustable light intensity, the T02 bulb can increase or decrease brightness as needed (dimmable). Through its E27 base, it can easily be used with most lamp holders.

What technology does the T02 use?

The underlying technology of these bulbs is LED filament technology, which significantly enhances energy efficiency, leading to savings of up to 90% compared to traditional incandescent bulbs. Furthermore, the T02 boasts a lifespan exceeding 15,000 hours, ensuring reliable light for an extended period.

## **Data Sheet**

Bulb Type: LED Shape: Edison Base: E27

Diameter: 64 mm Length: 140 mm Voltage: 220/240 V Wattage: 7 W Energy Class: E

Color Temperature: 2700 K

Lumen: 806 Lm Dimmable: Yes

Our dimmable straight filament bulbs are capable of functioning with all trailing EDGE technology DIMMERS.