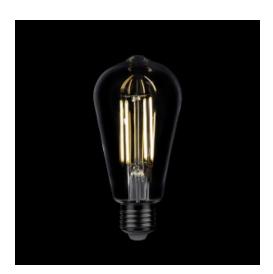

## **Description**

A bulb with the unmistakable Edison ST64 shape, reminiscent of old TV tubes, yet encapsulating modern LED filament technology. The T02 is the right bulb for those seeking a dimmable product with a transparent finish and excellent value for money.

What features does this bulb offer?

The T02 is perfect for creating a bright ambiance without straining the eyes or altering colors. It has a power of 7 watts, equivalent to about 60 watts of old incandescent bulbs. The T02 LED bulb produces a brightness of 806 lumens and emits warm white light with a temperature of 2700K. Its long filaments also reduce shadow areas, ensuring more uniform light distribution. Thanks to LED technology allowing for adjustable light intensity, the T02 bulb can increase or decrease brightness as needed (dimmable). Through its E27 base, it can easily be used with most lamp holders.