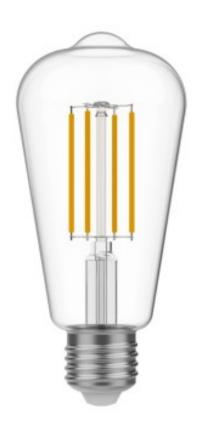

## **Description**

A bulb with the unmistakable Edison ST64 shape, reminiscent of old TV tubes, yet encapsulating modern LED filament technology. The T02 is the right bulb for those seeking a dimmable product with a transparent finish and excellent value for money.

What features does this bulb offer?

The T02 is perfect for creating a bright ambiance without straining the eyes or altering colors. It has a power of 7 watts, equivalent to about 60 watts of old incandescent bulbs. The T02 LED bulb produces a brightness of 806 lumens and emits warm white light with a temperature of 2700K. Its long filaments also reduce shadow areas, ensuring more uniform light distribution. Thanks to LED technology allowing for adjustable light intensity, the T02 bulb can increase or decrease brightness as needed (dimmable). Through its E27 base, it can easily be used with most lamp holders.

Illuminate your spaces with the vintage elegance of the transparent Edison ST64 bulb, 7W 806Lm E27 and 2700K. Create welcoming and charming environments in every corner of your home or commercial establishment.