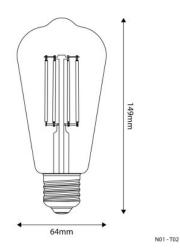

## **Data Sheet**

Bulb Type: LED Shape: Edison Base: E27

Diameter: 64 mm Length: 140 mm Voltage: 220/240 V Wattage: 7 W Energy Class: E

Color Temperature: 2700 K

Lumen: 806 Lm Dimmable: Yes

Our dimmable straight filament bulbs are capable of functioning with all trailing EDGE technology DIMMERS.