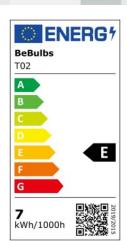

## **Data Sheet**

Bulb Type: LED Shape: Edison Base: E27

Diameter: 64 mm Length: 140 mm Voltage: 220/240 V Wattage: 7 W Energy Class: E

Color Temperature: 2700 K

Lumen: 806 Lm Dimmable: Yes

Our dimmable straight filament bulbs are capable of functioning with all trailing EDGE technology DIMMERS.