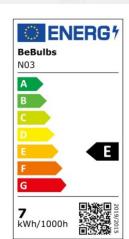

Reference: BB-N03 EAN13: 8050997700164

## **Data Sheet**

Lamp Type: LED Shape: Globe Base: E27

Diameter: 95 mm Length: 140 mm Voltage: 220/240 V Wattage: 7 W Energy Class: E

Color Temperature: 3500 K Lumen Output: 806 Lm

Dimmable: Yes

Our dimmable straight filament bulbs are compatible with all trailing EDGE dimmer technologies.