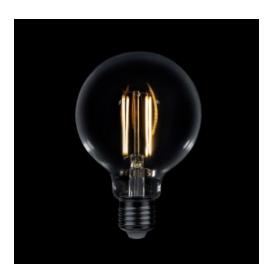

## LED Light Bulb Transparent Globe G95 7W 806Lm E27 3500K Dimmable - N03

Where can these bulbs be used?

The globe-shaped G95 design of the N03 bulb evokes a timeless style that adds charm and personality to any space. Perfect for illuminating living rooms and bedrooms, as well as restaurants or commercial establishments, this transparent glass bulb transforms the atmosphere of every environment with its enveloping light and retro appearance.