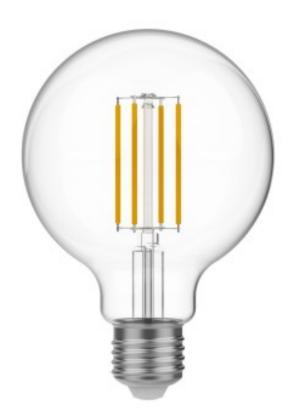

## **Description**

The N03 LED filament bulb is the ideal solution for those who want to gift their spaces a designer light with a natural white tone. Classic style and modern technology come together in a product that offers excellent value for money.

Where can these bulbs be used?

The globe-shaped G95 design of the N03 bulb evokes a timeless style that adds charm and personality to any space. Perfect for illuminating living rooms and bedrooms, as well as restaurants or commercial establishments, this transparent glass bulb transforms the atmosphere of every environment with its enveloping light and retro appearance.

Let yourself be captivated by vintage elegance and modern lighting with the N03 Transparent Globe G95 7W 806Lm E27 3500K bulb. Create cozy and captivating environments in every space with a bulb that offers excellent value for money.