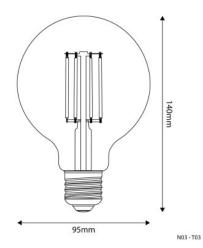

## **Data Sheet**

Lamp Type: LED Shape: Globe Base: E27

Diameter: 95 mm Length: 140 mm Voltage: 220/240 V Wattage: 7 W Energy Class: E

Color Temperature: 3500 K Lumen Output: 806 Lm

Dimmable: Yes

Our dimmable straight filament bulbs are compatible with all trailing EDGE dimmer technologies.