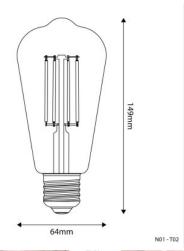

## **Data Sheet**

Lamp Type: LED Shape: Edison Base: E27

Diameter: 64 mm Length: 140 mm Voltage: 220/240 V Wattage: 7 W Energy Class: E

Color Temperature: 3500 K Lumen Output: 806 Lm

Dimmable: Yes

Our dimmable straight filament bulbs are compatible with all trailing EDGE dimmer technologies.