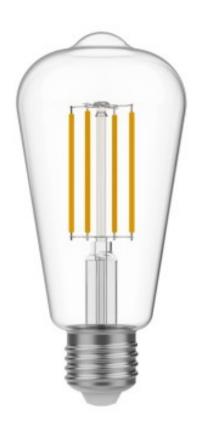

## **Description**

If you're seeking a vintage style and natural light for your lamps while prioritizing energy efficiency, then the N02 LED filament bulb is the perfect choice for you. This transparent bulb with warm natural light combines the charm of classic design with the benefits of modern technology.

Where can I use these bulbs?

The transparent design of the N02 bulb and its shape reminiscent of the classic Edison ST64 model add charm and vintage personality to any space, be it residential or commercial. This bulb is perfect for illuminating living rooms and bedrooms as well as bars or professional studios, enriching every atmosphere with its enveloping light and retro appearance.