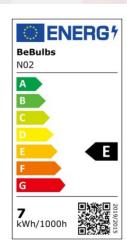

Reference: BB-N02 EAN13: 8050997700157

## **Data Sheet**

Lamp Type: LED Shape: Edison Base: E27

Diameter: 64 mm Length: 140 mm Voltage: 220/240 V Wattage: 7 W Energy Class: E

Color Temperature: 3500 K Lumen Output: 806 Lm

Dimmable: Yes

Our dimmable straight filament bulbs are compatible with all trailing EDGE dimmer technologies.