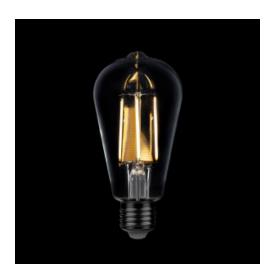

## **Description**

If you're seeking a vintage style and natural light for your lamps while prioritizing energy efficiency, then the N02 LED filament bulb is the perfect choice for you. This transparent bulb with warm natural light combines the charm of classic design with the benefits of modern technology.

Where can I use these bulbs?

The transparent design of the N02 bulb and its shape reminiscent of the classic Edison ST64 model add charm and vintage personality to any space, be it residential or commercial. This bulb is perfect for illuminating living rooms and bedrooms as well as bars or professional studios, enriching every atmosphere with its enveloping light and retro appearance.