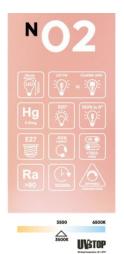

What are the main features of this bulb?

The N02 bulb has a power of 7 watts and produces a brightness of 806 lumens, providing intense and natural light at a color temperature of 3500K. Additionally, thanks to the E27 socket, it's compatible with most standard lamp holders, making installation and replacement extremely easy. Dimmable, this bulb allows you to adjust the light intensity in the room according to the occasion or need.

What technology does the N02 bulb use?

Thanks to LED filament technology, this bulb offers significant energy savings compared to traditional incandescent bulbs, while maintaining their charm. Furthermore, the N02 has a lifespan exceeding 15,000 hours, ensuring intense and natural illumination for an extended period of time.

## **Data Sheet**

Lamp Type: LED Shape: Edison Base: E27

Diameter: 64 mm Length: 140 mm Voltage: 220/240 V Wattage: 7 W Energy Class: E

Color Temperature: 3500 K Lumen Output: 806 Lm

Dimmable: Yes

Our dimmable straight filament bulbs are compatible with all trailing EDGE dimmer technologies.