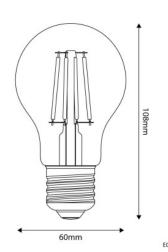

## **Data Sheet**

Light bulb type: LED

Shape: drop Fitting: E27 Diameter: 60 mm Length: 108 mm

Volt: 220/240 V Watt: 4 W Energy class: E Light colour: 2700 K Lumen: 470 Lm Dimmable: No