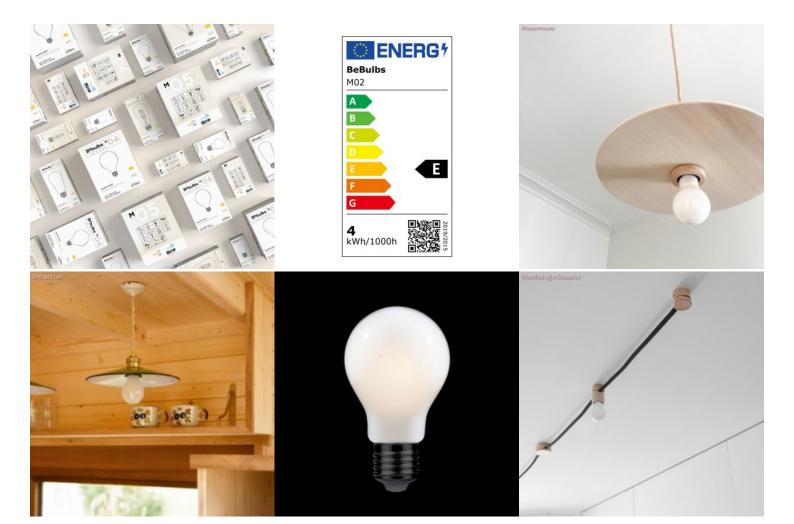

Reference: BB-M02 EAN13: 8050997700065

## LED Milky Drop Light Bulb A60 4W 470Lm E27 2700K - M02

## **Description**

Efficient illumination and welcoming atmosphere thanks to the A60 Milky LED light bulb with opalescent white glass and traditional drop shape.

What characteristics does the M02 light bulb have?

The A60 M02 LED Milky Drop light bulb was designed both to guarantee good colour rendition and uniform lighting distribution. The 4W consumption ensures a 470Lm brightness, providing stunning illumination for both residential and commercial settings. The E27 fitting also makes the product compatible with most standard lamp holders.

What kind of lighting does this light bulb radiate?

This M02 light bulb emits a 2700K light colour, for a welcoming and soothing atmosphere in any room. Bedrooms, shops or living rooms, this light bulb will flawlessly complete your surroundings.

The **milky glass** light bulbs offer even lighting whilst reducing glare and eye strain. For an aesthetically pleasing composition and a soothing, comfortable illumination.

Which technology does this light bulb use?

The M02 LED Milky Mini Drop light bulb cuts back on energy consumption thanks to its technology based on LED filaments. Compared to traditional incandescent light bulbs, LED products guarantee up to 90% reductions in energy use . For high-quality illumination without having to worry about electricity bills.

## **Data Sheet**

Light bulb type: LED

Shape: drop Fitting: E27 Diameter: 60 mm Length: 108 mm

Volt: 220/240 V Watt: 4 W Energy class: E Light colour: 2700 K Lumen: 470 Lm Dimmable: No