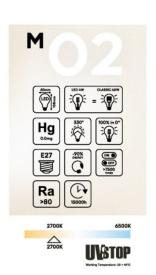

The A60 M02 LED Milky Drop light bulb was designed both to guarantee good colour rendition and uniform lighting distribution. The 4W consumption ensures a 470Lm brightness, providing stunning illumination for both residential and commercial settings. The E27 fitting also makes the product compatible with most standard lamp holders.

What kind of lighting does this light bulb radiate?

This M02 light bulb emits a 2700K light colour, for a welcoming and soothing atmosphere in any room. Bedrooms, shops or living rooms, this light bulb will flawlessly complete your surroundings.

## **Data Sheet**

Light bulb type: LED

Shape: drop Fitting: E27 Diameter: 60 mm Length: 108 mm

Volt: 220/240 V Watt: 4 W Energy class: E Light colour: 2700 K Lumen: 470 Lm Dimmable: No