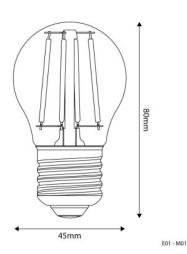

## **Data Sheet**

Light bulb type: LED Shape: mini globe

Fitting: E27 Diameter: 45 mm Length: 80 mm Volt: 220/240 V Watt: 4 W Energy class: E Light colour: 2700 K Lumen: 470 Lm

Dimmable: No