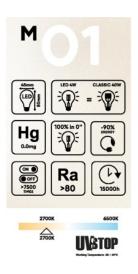

What are the characteristics of this light bulb?

The G45 M01 LED Milky Mini Globe light bulb was designed to guarantee good colour rendition and even light distribution. Thanks to the 4W consumption which ensures a 470Lm brightness, you'll have gorgeous illumination in any context, both domestic and commercial. The E27 fitting also makes it compatible with most standard lamp holders.

What kind of lighting does this bulb emit?

The 2700K light colour radiating from the M01 light bulb guarantees a welcoming and soothing atmosphere in any room. Whether it's a living room, bedroom or commercial space, this light bulb is the missing piece to your everyday life.

Which technology does this light bulb use?

The G45 M01 LED Milky Mini Globe light bulb is designed to reduce energy consumption through its LED filament technology. Compared to traditional incandescent bulbs, LED products can provide up to 90% energy savings. Enjoy high-quality illumination without the burden of hefty electricity bills.

## **Data Sheet**

Light bulb type: LED Shape: mini globe

Fitting: E27 Diameter: 45 mm Length: 80 mm Volt: 220/240 V Watt: 4 W Energy class: E Light colour: 2700 K Lumen: 470 Lm

Dimmable: No