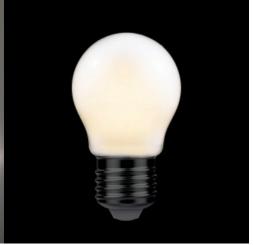

## **Description**

Smaller in size, bigger in character: the G45 LED Milky Mini Globe light bulb radiates a warm, intense lighting in any room. On top of that, the opalescent glass makes for a welcoming atmosphere anywhere.

What are the characteristics of this light bulb?

The G45 M01 LED Milky Mini Globe light bulb was designed to guarantee good colour rendition and even light distribution. Thanks to the 4W consumption which ensures a 470Lm brightness, you'll have gorgeous illumination in any context, both domestic and commercial. The E27 fitting also makes it compatible with most standard lamp holders.

What kind of lighting does this bulb emit?

The 2700K light colour radiating from the M01 light bulb guarantees a welcoming and soothing atmosphere in any room. Whether it's a living room, bedroom or commercial space, this light bulb is the missing piece to your everyday life.

The light bulbs with **white satin glass** offer an even light distribution and help reduce glare whilst also creating an aesthetically pleasing composition that reduces eye strain. For a soothing, comfortable illumination,

Which technology does this light bulb use?

The G45 M01 LED Milky Mini Globe light bulb is designed to reduce energy consumption through its LED filament technology. Compared to traditional incandescent bulbs, LED products can provide up to 90% energy savings. Enjoy high-quality illumination without the burden of hefty electricity bills.

## **Data Sheet**

Light bulb type: LED Shape: mini globe

Fitting: E27 Diameter: 45 mm Length: 80 mm Volt: 220/240 V Watt: 4 W Energy class: E Light colour: 2700 K Lumen: 470 Lm

Dimmable: No