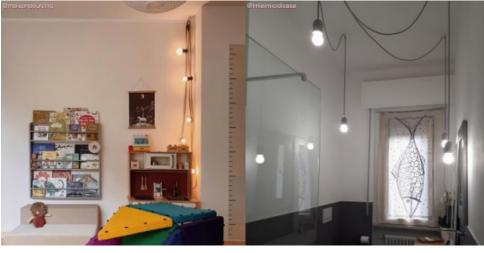

## **Description**

Smaller in size, bigger in character: the G45 LED Milky Mini Globe light bulb radiates a warm, intense lighting in any room. On top of that, the opalescent glass makes for a welcoming atmosphere anywhere.

What kind of lighting does this bulb emit?

The 2700K light colour radiating from the M01 light bulb guarantees a welcoming and soothing atmosphere in any room. Whether it's a living room, bedroom or commercial space, this light bulb is the missing piece to your everyday life.