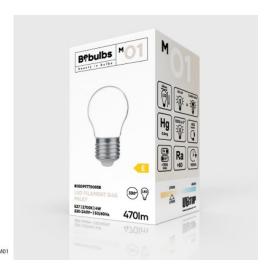

Reference: BB-M01 EAN13: 8050997700058

## LED Milky Mini Globe Light Bulb G45 4W 470Lm E27 2700K - M01

What are the characteristics of this light bulb?

The G45 M01 LED Milky Mini Globe light bulb was designed to guarantee good colour rendition and even light distribution. Thanks to the 4W consumption which ensures a 470Lm brightness, you'll have gorgeous illumination in any context, both domestic and commercial. The E27 fitting also makes it compatible with most standard lamp holders.

## **Data Sheet**

Light bulb type: LED Shape: mini globe

Fitting: E27 Diameter: 45 mm Length: 80 mm Volt: 220/240 V Watt: 4 W Energy class: E Light colour: 2700 K Lumen: 470 Lm

Dimmable: No