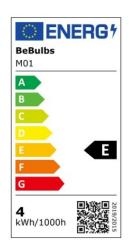

## **Data Sheet**

Light bulb type: LED Shape: mini globe

Fitting: E27 Diameter: 45 mm Length: 80 mm Volt: 220/240 V Watt: 4 W Energy class: E Light colour: 2700 K Lumen: 470 Lm

Dimmable: No