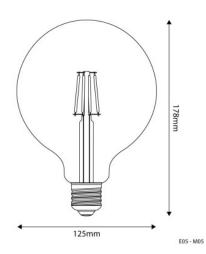

## **Data Sheet**

Light bulb type: LED

Shape: globe Fitting: E27

Diameter: 125 mm Length: 178 mm Volt: 220/240 V Watt: 4 W Energy class: E Light colour: 2700 K Lumen: 470 Lm Dimmable: No