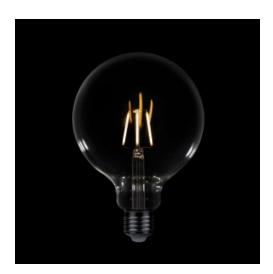

## **Description**

Light up your world with the E05 globe G125 4W 470Lm E27 2700K. Timeless design and warm lighting are the main features of this LED light bulb with clear glass, perfect to create a welcoming atmosphere in any space.

What are the characteristics of this lamp?

The E05 light bulb boasts a 4-watt power output and guarantees a brightness of 470 lumen, perfect for soothing and warm 2700K lighting. The E27 fitting makes it compatible with most lamp holders, making the installation and replacement process simple and straightforward.

Which technology does the E05 light bulb employ?

This LED light bulb with clear glass and filament not only ensures bright, dazzling lighting; it also guarantees high energy efficiency. With a life span that exceeds 15.000 hours, this light bulb is sure to guarantee reliable, long-lasting

## **Data Sheet**

Light bulb type: LED

Shape: globe Fitting: E27

Diameter: 125 mm Length: 178 mm Volt: 220/240 V Watt: 4 W Energy class: E Light colour: 2700 K Lumen: 470 Lm Dimmable: No