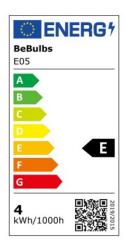

## **Data Sheet**

Light bulb type: LED

Shape: globe Fitting: E27

Diameter: 125 mm Length: 178 mm Volt: 220/240 V Watt: 4 W Energy class: E Light colour: 2700 K Lumen: 470 Lm Dimmable: No