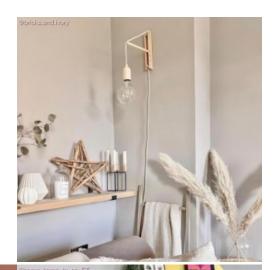

Where can these light bulbs be used?

The E05 light bulb's clear glass allows it to be used for various lighting needs. This light bulb can perfectly adapt anywhere and is guaranteed to steal the show when paired with ceiling lamps, wall or table lamps alike.