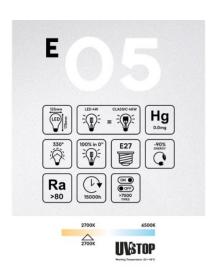

What are the characteristics of this lamp?

The E05 light bulb boasts a 4-watt power output and guarantees a brightness of 470 lumen, perfect for soothing and warm 2700K lighting. The E27 fitting makes it compatible with most lamp holders, making the installation and replacement process simple and straightforward.

Which technology does the E05 light bulb employ?

This LED light bulb with clear glass and filament not only ensures bright, dazzling lighting; it also guarantees high energy efficiency. With a life span that exceeds 15.000 hours, this light bulb is sure to guarantee reliable, long-lasting

## **Data Sheet**

Light bulb type: LED

Shape: globe Fitting: E27

Diameter: 125 mm Length: 178 mm Volt: 220/240 V Watt: 4 W Energy class: E Light colour: 2700 K Lumen: 470 Lm Dimmable: No