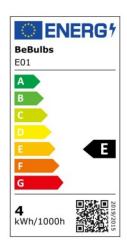

## **Data Sheet**

Light bulb type: LED Shape: mini globe

Fitting: E27
Diameter: 45 mm
Length: 80 mm
Volt: 220/240 V
Watt: 4 W
Energy class: E
Light colour: 2700 K
Lumen: 470 Lm
Dimmable: No