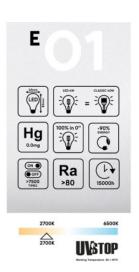

What are the main characteristics of this light bulb?

The E01 LED light bulb has a 4-watt power output and guarantees a brightness of 470 lumen. It also provides a 2700K warm lighting which makes any room's atmosphere warm and soothing. The E27 fitting makes the product compatible with the majority of lamp holders, allowing you to simply replace old light bulbs without any complication.

What technology does the E01 light bulb use?

This light bulb uses LED filaments, which guarantee a higher energy efficiency compared to traditional incandescent light bulbs. Additionally, this light bulb has an average life span of over 15.000 hours, allowing you to bask in its warm, steady light for a long time.

## **Data Sheet**

Light bulb type: LED Shape: mini globe

Fitting: E27
Diameter: 45 mm
Length: 80 mm
Volt: 220/240 V
Watt: 4 W
Energy class: E
Light colour: 2700 K
Lumen: 470 Lm
Dimmable: No