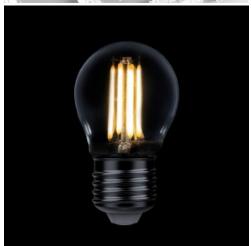

## LED Clear Mini Globe Light Bulb G45 4W 470Lm E27 2700K - E01

## **Description**

Choosing the LED E01 light bulb means illuminating your surroundings in a tasteful manner using energy saving technology. This LED light bulb, with mini globe shape and clear glass, brings the perfect glow for a warm, welcoming atmosphere.

What are the main characteristics of this light bulb?

The E01 LED light bulb has a 4-watt power output and guarantees a brightness of 470 lumen. It also provides a 2700K warm lighting which makes any room's atmosphere warm and soothing. The E27 fitting makes the product compatible with the majority of lamp holders, allowing you to simply replace old light bulbs without any complication.