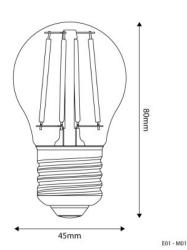

## **Data Sheet**

Light bulb type: LED Shape: mini globe

Fitting: E27
Diameter: 45 mm
Length: 80 mm
Volt: 220/240 V
Watt: 4 W
Energy class: E
Light colour: 2700 K
Lumen: 470 Lm
Dimmable: No