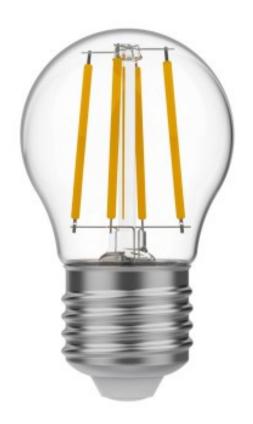

## **Description**

Choosing the LED E01 light bulb means illuminating your surroundings in a tasteful manner using energy saving technology. This LED light bulb, with mini globe shape and clear glass, brings the perfect glow for a warm, welcoming atmosphere.

What are the main characteristics of this light bulb?

The E01 LED light bulb has a 4-watt power output and guarantees a brightness of 470 lumen. It also provides a 2700K warm lighting which makes any room's atmosphere warm and soothing. The E27 fitting makes the product compatible with the majority of lamp holders, allowing you to simply replace old light bulbs without any complication.

What technology does the E01 light bulb use?

This light bulb uses LED filaments, which guarantee a higher energy efficiency compared to traditional incandescent light bulbs. Additionally, this light bulb has an average life span of over 15.000 hours, allowing you to bask in its warm, steady light for a long time.