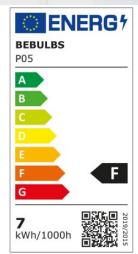

#### **Data Sheet**

Light bulb type: LED

Shape: Globe Fitting: E27

Diameter: 148 mm Length: 210 mm Volt: 220/240V Watt: 7W Energy class: F Light colour: 2700 K Brightness: 640 Lm Dimmable: Yes

Dimmable with led dimmer IGBT.