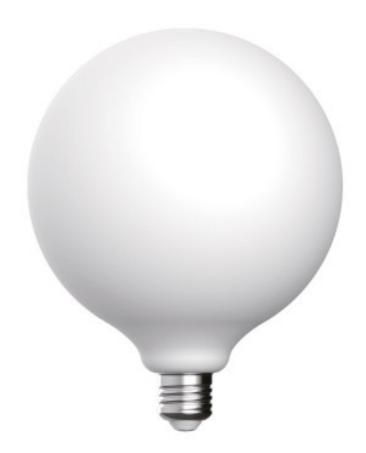

# Finish

The bulb has a globe G125 shape with a porcelain-like glass finish that emits a uniform and even light. The opaque white glass finish creates a **soft and delicate light**, which makes the LED bulb E27 CRI 95 G125 particularly elegant, adding a touch of style to any environment in which it is installed. This bulb is also ideal for use in table lamps, chandeliers, and multiple pendant lamps.

#### Shape

Finally, the LED G125 bulb has an elegant and modern shape that fits perfectly with any type of decor.