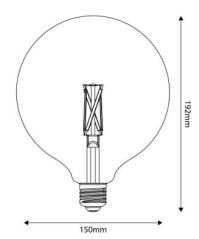

#### **Data Sheet**

Light bulb type: LED

Shape: Globe Fitting: E27

Diameter: 148 mm Length: 210 mm Volt: 220/240V Watt: 7W Energy class: F Light colour: 2700 K Brightness: 640 Lm Dimmable: Yes

Dimmable with led dimmer IGBT.