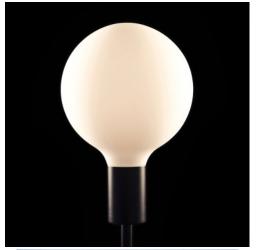

# Finish

The bulb has a globe G125 shape with a porcelain-like glass finish that emits a uniform and even light. The opaque white glass finish creates a **soft and delicate light**, which makes the LED bulb E27 CRI 95 G125 particularly elegant, adding a touch of style to any environment in which it is installed. This bulb is also ideal for use in table lamps, chandeliers, and multiple pendant lamps.

#### Color and intensity

The LED bulb E27 CRI 95 G125 has a color temperature of 2700K, which means that it produces awarm and welcoming light, ideal for those who want a relaxing and comfortable atmosphere. This bulb is also dimmable, which means that the light intensity can be adjusted according to needs. This function is particularly useful in environments such as bedrooms or dining rooms, where a subdued light is occasionally desired.