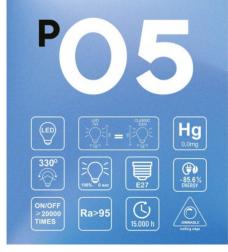

### Features

One of the distinctive features of the LED bulb E27 CRI 95 G125 is its **high color rendering index (CRI) of 95**, which means that it reproduces colors very accurately, for a particularly natural and realistic light.

**Energy savings** 

Using only 7.2 watts of energy makes this bulb a great choice for those who want to save on energy costs. In addition, the bulb has a **long lifespan**, which exceeds 15,000 hours of use, reducing the need for frequent replacement.

#### Color and intensity

The LED bulb E27 CRI 95 G125 has a color temperature of 2700K, which means that it produces awarm and welcoming light, ideal for those who want a relaxing and comfortable atmosphere. This bulb is also dimmable, which means that the light intensity can be adjusted according to needs. This function is particularly useful in environments such as bedrooms or dining rooms, where a subdued light is occasionally desired.

#### **Data Sheet**

Light bulb type: LED

Shape: Globe Fitting: E27

Diameter: 148 mm Length: 210 mm Volt: 220/240V Watt: 7W Energy class: F Light colour: 2700 K Brightness: 640 Lm Dimmable: Yes

Dimmable with led dimmer IGBT.