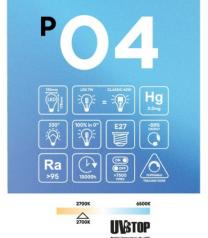

### Features

One of the distinctive features of the LED bulb E27 CRI 95 G125 is its **high color rendering index (CRI) of 95**, which means that it reproduces colors very accurately, for a particularly natural and realistic light.

**Energy savings** 

Using only 7 watts of energy makes this bulb a great choice for those who want to save on energy costs. In addition, the bulb has a **long lifespan**, which exceeds 15,000 hours of use, reducing the need for frequent replacement.

#### Color and intensity

The LED bulb E27 CRI 95 G125 has a color temperature of 2700K, which means that it produces awarm and welcoming light, ideal for those who want a relaxing and comfortable atmosphere. This bulb is also dimmable, which means that the light intensity can be adjusted according to needs. This function is particularly useful in environments such as bedrooms or dining rooms, where a subdued light is occasionally desired.

#### **Data Sheet**

Light bulb type: LED

Shape: Globe Fitting: E27

Diameter: 125 mm Length: 178 mm Volt: 220/240V Watt: 7W Energy class: F Light colour: 2700 K

Brightness: 640 Lm Dimmable: Yes

Dimmable with led dimmer IGBT.