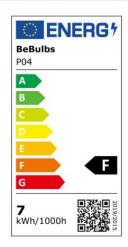

#### **Data Sheet**

Light bulb type: LED

Shape: Globe Fitting: E27

Diameter: 125 mm Length: 178 mm Volt: 220/240V Watt: 7W Energy class: F Light colour: 2700 K

Brightness: 640 Lm Dimmable: Yes

Dimmable with led dimmer IGBT.