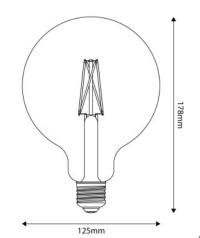

#### **Data Sheet**

Light bulb type: LED

Shape: Globe Fitting: E27

Diameter: 125 mm Length: 178 mm Volt: 220/240V Watt: 7W Energy class: F Light colour: 2700 K

Brightness: 640 Lm Dimmable: Yes

Dimmable with led dimmer IGBT.