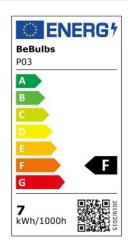

**Energy efficiency** 

The LED E27 CRI 95 G95 - P03 light bulb is also an energy-efficient option. With a power consumption of only 7 W, this bulb consumes less energy than traditional incandescent bulbs, saving on the electricity bill. Additionally, LED bulbs have a much **longer lifespan** than incandescent bulbs, reducing the need for frequent replacements.

#### **Data Sheet**

Light bulb type: LED

Shape: Globe Fitting: E27 Diameter: 95 mm Length: 140 mm Volt: 220/240V

Watt: 7W Energy class: F Light colour: 2700 K Brightness: 640 Lm Dimmable: Yes

Dimmable with led dimmer IGBT.