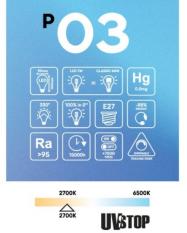

#### **Features**

Featuring an E27 fitting, it is easily installable in various existing lamps. Additionally, the bulb has ahigh color rendering index (CRI) of 95, which means it accurately reproduces colors.

**Energy efficiency** 

The LED E27 CRI 95 G95 - P03 light bulb is also an energy-efficient option. With a power consumption of only 7 W, this bulb consumes less energy than traditional incandescent bulbs, saving on the electricity bill. Additionally, LED bulbs have a much **longer lifespan** than incandescent bulbs, reducing the need for frequent replacements.

## Color and intensity

The E27 CRI 95 G95 - P03 light bulb has a color temperature of 2700K, which means it produces awarm and comfortable light. This color temperature is perfect for a relaxing atmosphere in environments such as bedrooms or living rooms. Additionally, the bulb is dimmable, which means the light intensity can be adjusted according to needs. This feature is particularly useful when a soft light is desired to create a romantic atmosphere or to watch TV in a dark room.

#### **Data Sheet**

Light bulb type: LED

Shape: Globe Fitting: E27 Diameter: 95 mm Length: 140 mm Volt: 220/240V

Watt: 7W Energy class: F Light colour: 2700 K Brightness: 640 Lm Dimmable: Yes

Dimmable with led dimmer IGBT.