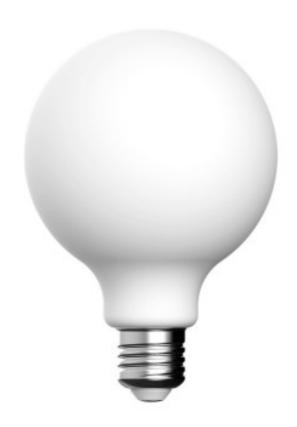

# **Description**

The LED E27 CRI 95 G95 - P03 light bulb is an excellent option for those looking for high-quality lighting for their home or office. With a high color rendering index, a warm and welcoming color temperature, an elegant globe shape, and a porcelain effect glass finish that emits a homogeneous light, this light bulb is a stylish and functional addition to any lamp.

### Shape

The G95 globe shape of the light bulb makes it a stylish and timeless addition to any lamp, even pendant or plug-in, in any type of décor.