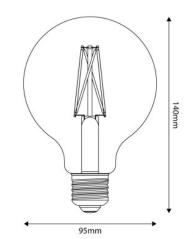

#### **Data Sheet**

Light bulb type: LED

Shape: Globe Fitting: E27 Diameter: 95 mm Length: 140 mm Volt: 220/240V

Watt: 7W Energy class: F Light colour: 2700 K Brightness: 640 Lm Dimmable: Yes

Dimmable with led dimmer IGBT.