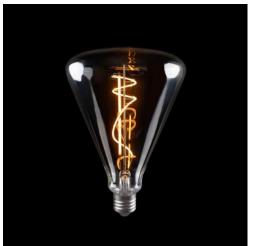

## **Description**

H09 Cone 140 is an innovative light bulb with conical shape that merges the beauty of geometrical shapes with a double filament: curved for a fun, remarkable grace and straight for better light power compared to usual smoky light bulbs.

The result is a Bebulbs branded unique product with high luminous flux. When it comes to LED light bulbs, Bebulbs always pushes the boundaries of design, for great quality and charm. For a dimmable light bulb, with long-lasting, ample light emission (15.000 hours and 20.000 on/off cycles).

The smoky glass sets the perfect atmosphere for those who love subtle, soft lighting. Perfect for commercial or domestic use.