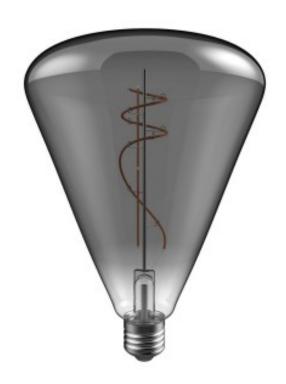

## **Description**

H09 Cone 140 is an innovative light bulb with conical shape that merges the beauty of geometrical shapes with a double filament: curved for a fun, remarkable grace and straight for better light power compared to usual smoky light bulbs.

The result is a Bebulbs branded unique product with high luminous flux. When it comes to LED light bulbs, Bebulbs always pushes the boundaries of design, for great quality and charm. For a dimmable light bulb, with long-lasting, ample light emission (15.000 hours and 20.000 on/off cycles).

The smoky glass sets the perfect atmosphere for those who love subtle, soft lighting. Perfect for commercial or domestic use.

## **Data Sheet**

Light bulb type: LED

Shape: Cone Fitting: E27

Diameter: 140 mm

Length: 200 mm Volt: 220/240V Watt: 10W

Energy class: - / Decorative lamp

Light colour: 1800 K Brightness: 470 Lm Dimmable: Yes