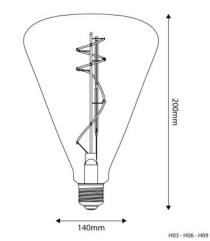

## **Data Sheet**

Light bulb type: LED

Shape: Cone Fitting: E27

Diameter: 140 mm

Length: 200 mm Volt: 220/240V Watt: 10W

Energy class: - / Decorative lamp

Light colour: 1800 K Brightness: 470 Lm Dimmable: Yes