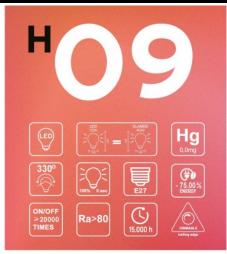

The result is a Bebulbs branded unique product with high luminous flux. When it comes to LED light bulbs, Bebulbs always pushes the boundaries of design, for great quality and charm. For a dimmable light bulb, with long-lasting, ample light emission (15.000 hours and 20.000 on/off cycles).

## **Data Sheet**

Light bulb type: LED

Shape: Cone Fitting: E27

Diameter: 140 mm

Length: 200 mm Volt: 220/240V Watt: 10W

Energy class: - / Decorative lamp

Light colour: 1800 K Brightness: 470 Lm Dimmable: Yes

## Dimmable with led dimmer IGBT.

To choose your dimmer: for your dimmer consider both maximum and minimum power threshold, because when the regulated power is lower than the minimum rating, the Light bulb can flicker and / or be damaged.