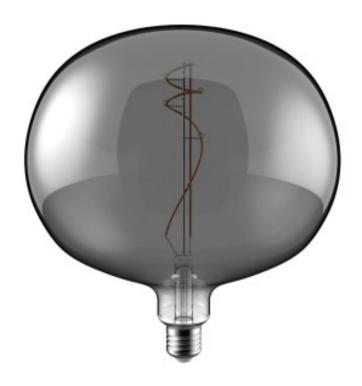

## **Description**

The H08 Ellipse 220 will make lighting the star in any room. A Bebulbs branded light bulb with filament and high luminous flux. When it comes to LED light bulbs, Bebulbs always pushes the boundaries of design, for great quality and charm..

What makes it so special? The double filament, which merges the allure of the curved filaments to the power of the straight ones. For a stronger lighting compared to other smoky light bulbs. The result? A unique, elliptically-shaped, dimmable product, with long lasting, ample light emission (15.000 hours and 20.000 on/off cycles).

The smoky glass sets the perfect atmosphere for those who love subtle, soft lighting. Perfect for commercial or domestic use.

## **Data Sheet**

Light bulb type: LED Shape: Ellipse Fitting: E27

Diameter: 220 mm

Length: 235 mm Volt: 220/240V Watt: 10W

Energy class: - / Decorative lamp

Light colour: 1800 K Brightness: 470 Lm Dimmable: Yes