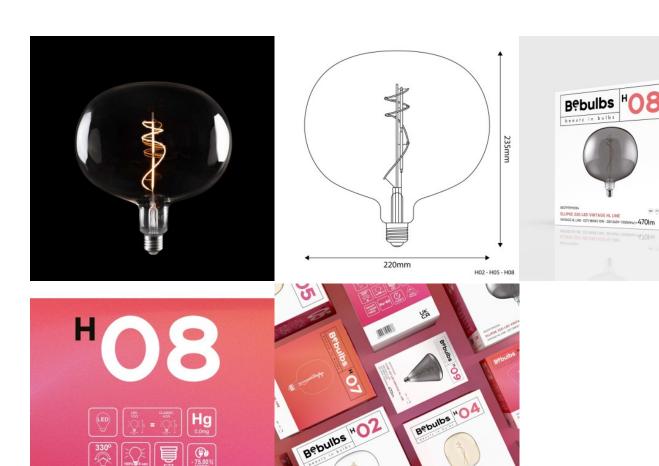

Reference: BB-H08 EAN13: 8057971910304

## LED Smoky Light Bulb Ellipse 220 10W 470Lm E27 1800K Dimmable - H08

## **Data Sheet**

Light bulb type: LED Shape: Ellipse Fitting: E27

Diameter: 220 mm

Length: 235 mm Volt: 220/240V Watt: 10W

Energy class: - / Decorative lamp

Light colour: 1800 K Brightness: 470 Lm Dimmable: Yes