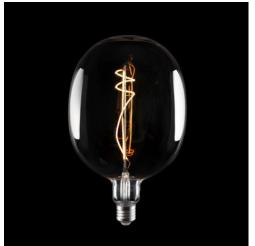

What makes it so special? The double filament, which merges the allure of the curved filaments to the power of the straight ones. For a stronger lighting compared to other smoky light bulbs. The result? A unique, elliptically-shaped, dimmable product, with long lasting, ample light emission (15.000 hours and 20.000 on/off cycles).

The smoky glass sets the perfect atmosphere for those who love subtle, soft lighting. Perfect for commercial or domestic use.