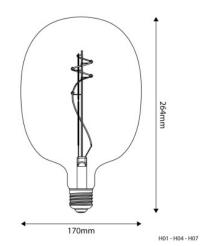

## **Data Sheet**

Light bulb type: LED Shape: Ellipse Fitting: E27

Diameter: 170 mm Length: 264 mm

Volt: 220/240V Watt: 10W

Energy class: - / Decorative lamp

Light colour: 1800 K Brightness: 470 Lm Dimmable: Yes