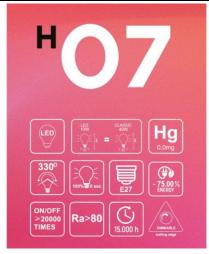

What makes it so special? The double filament, which merges the allure of the curved filaments to the power of the straight ones. For a stronger lighting compared to other smoky light bulbs. The result? A unique, elliptically-shaped, dimmable product, with long lasting, ample light emission (15.000 hours and 20.000 on/off cycles).

## **Data Sheet**

Light bulb type: LED Shape: Ellipse Fitting: E27

Diameter: 170 mm Length: 264 mm

Volt: 220/240V Watt: 10W

Energy class: - / Decorative lamp

Light colour: 1800 K Brightness: 470 Lm Dimmable: Yes

## Dimmable with led dimmer IGBT.

To choose your dimmer: for your dimmer consider both maximum and minimum power threshold, because when the regulated power is lower than the minimum rating, the Light bulb can flicker and / or be damaged.