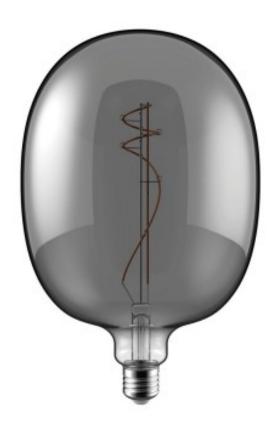

## **Description**

Harmony and geometrical shapes: H07 Ellipse 170, a Bebulbs branded light bulb with high luminous flux. When it comes to LED light bulbs, Bebulbs always pushes the boundaries of design, for great quality and charm.

What makes it so special? The double filament, which merges the allure of the curved filaments to the power of the straight ones. For a stronger lighting compared to other smoky light bulbs. The result? A unique, elliptically-shaped, dimmable product, with long lasting, ample light emission (15.000 hours and 20.000 on/off cycles).

The smoky glass sets the perfect atmosphere for those who love subtle, soft lighting. Perfect for commercial or domestic use.