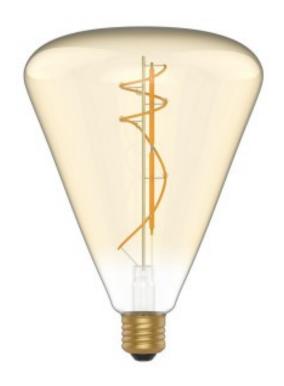

## **Description**

H06 Cone 140 is an innovative light bulb with conical shape that merges the beauty of geometrical shapes with a double filament: curved for a fun, remarkable grace and straight for better light power.

The golden-tinted glass adds grace and elegance to the light bulb, making it unique and very bright (806Lm). Perfect for any occasion, for commercial or domestic use.