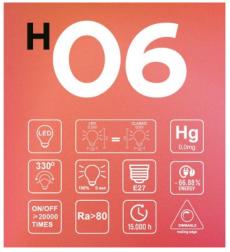

The result is a Bebulbs branded unique product with high luminous flux. When it comes to LED light bulbs, Bebulbs always pushes the boundaries of design, for great quality and charm. For a dimmable light bulb, with long-lasting, ample light emission (15.000 hours and 20.000 on/off cycles).

## **Data Sheet**

Light bulb type: LED

Shape: Cone Fitting: E27 Diameter: 140 mm Length: 200 mm

Volt: 220/240V Watt: 8,5W Energy class: F Light colour: 2200 K Brightness: 806 Lm Dimmable: Yes