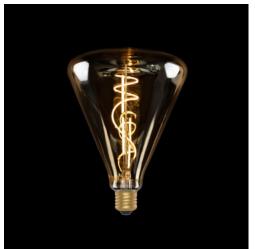

## **Description**

H06 Cone 140 is an innovative light bulb with conical shape that merges the beauty of geometrical shapes with a double filament: curved for a fun, remarkable grace and straight for better light power.

The golden-tinted glass adds grace and elegance to the light bulb, making it unique and very bright (806Lm). Perfect for any occasion, for commercial or domestic use.