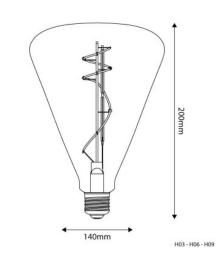

## **Data Sheet**

Light bulb type: LED

Shape: Cone Fitting: E27 Diameter: 140 mm Length: 200 mm

Volt: 220/240V Watt: 8,5W Energy class: F Light colour: 2200 K Brightness: 806 Lm Dimmable: Yes