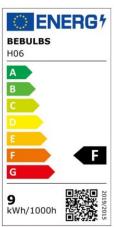

## **Data Sheet**

Light bulb type: LED

Shape: Cone Fitting: E27 Diameter: 140 mm Length: 200 mm

Volt: 220/240V Watt: 8,5W Energy class: F Light colour: 2200 K Brightness: 806 Lm Dimmable: Yes