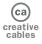

## Description

H03 Cone 140 is an innovative light bulb with conical shape that merges the beauty of geometrical shapes with a double filament: curved for a fun, remarkable grace and straight for better light power.

The clear glass adds grace and elegance to the light bulb, making it unique and extremely bright (1100Lm). Perfect for any occasion, for commercial or domestic use.