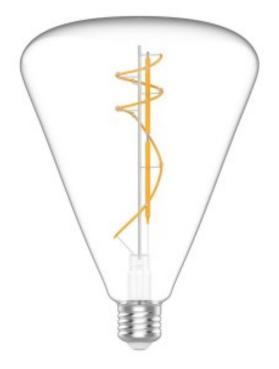

Datasheet

Reference: BB-H03 EAN13: 8057971910250

LED Clear Light Bulb Cone 140 10W 1100Lm E27 2700K Dimmable -H03

## Description

H03 Cone 140 is an innovative light bulb with conical shape that merges the beauty of geometrical shapes with a double filament: curved for a fun, remarkable grace and straight for better light power.

## **Data Sheet**

Light bulb type: LED Shape: Cone Fitting: E27 Diameter: 140 mm Length: 200 mm

Datasheet

Volt: 220/240V Watt: 10W Energy class: E Light colour: 2700 K Brightness: 1100 Lm Dimmable: Yes

Dimmable with led dimmer IGBT.