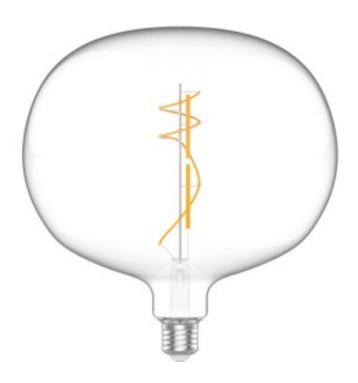

## **Description**

H02 The Ellipse 220 will make lighting the star in any room. A Bebulbs branded light bulb with high luminous flux. When it comes to LED light bulbs, Bebulbs always pushes the boundaries of design, for great quality and charm.

What makes it so special? The double filament, which merges the allure of the curved filaments to the power of the straight ones. The result? A unique, elliptically-shaped, dimmable product, with long lasting, ample light emission (15.000 hours and 20.000 on/off cycles).

The clear glass adds grace and elegance to the light bulb, making it unique and extremely bright (1100Lm). Perfect for any occasion, for commercial or domestic use.

## **Data Sheet**

Light bulb type: LED Shape: Ellipse Fitting: E27

Diameter: 220 mm Length: 235 mm

Volt: 220/240V Watt: 10W Energy class: E Light colour: 2700 K Brightness: 1100 Lm Dimmable: Yes