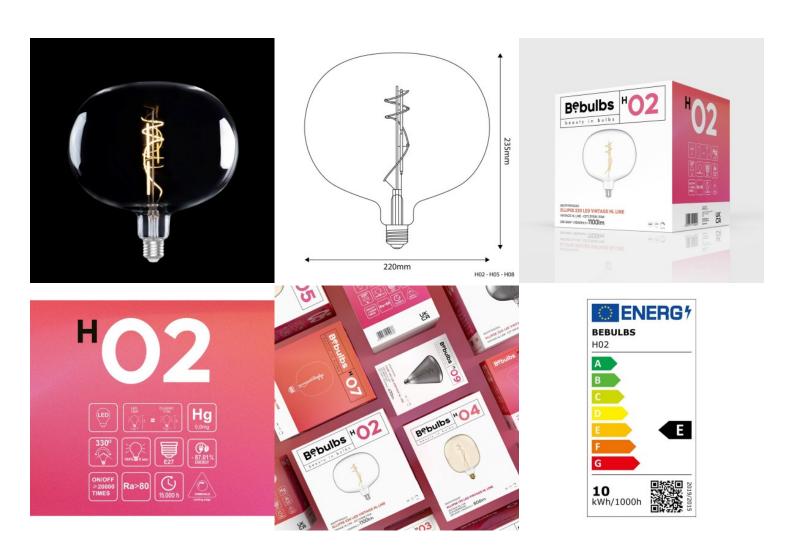

Reference: BB-H02 EAN13: 8057971910243

## LED Clear Light Bulb Ellipse 220 10W 1100Lm E27 2700K Dimmable - H02

## **Data Sheet**

Light bulb type: LED Shape: Ellipse Fitting: E27

Diameter: 220 mm Length: 235 mm

Volt: 220/240V Watt: 10W Energy class: E Light colour: 2700 K Brightness: 1100 Lm Dimmable: Yes