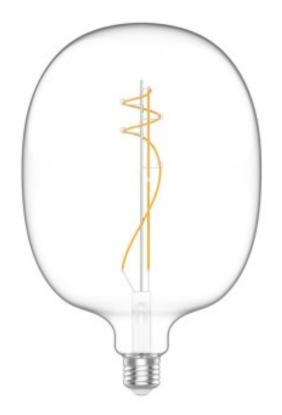

## Description

Harmony and geometrical shapes: H01 Ellipse 170, a Bebulbs branded light bulb with high luminous flux. When it comes to LED light bulbs, Bebulbs always pushes the boundaries of design, for great quality and charm.

What makes it so special? The double filament, which merges the allure of the curved filaments to the power of the straight ones. The result? A unique, elliptically-shaped, dimmable product, with long lasting, ample light emission (15.000 hours and 20.000 on/off cycles).

The clear glass adds grace and elegance to the light bulb, making it unique and extremely bright (1100Lm). Perfect for any occasion, for commercial or domestic use.