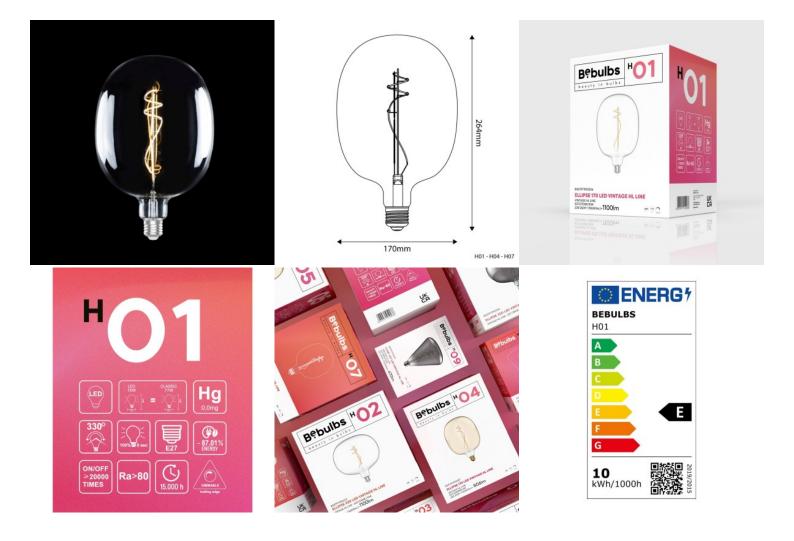

Datasheet

Reference: BB-H01 EAN13: 8057971910236

LED Clear Light Bulb Ellipse 170 10W 1100Lm E27 2700K Dimmable - H01

## **Data Sheet**

Light bulb type: LED Shape: Ellipse Fitting: E27 Diameter: 170 mm Length: 264 mm

Datasheet

Volt: 220/240V Watt: 10W Energy class: E Light colour: 2700 K Brightness: 1100 Lm Dimmable: Yes