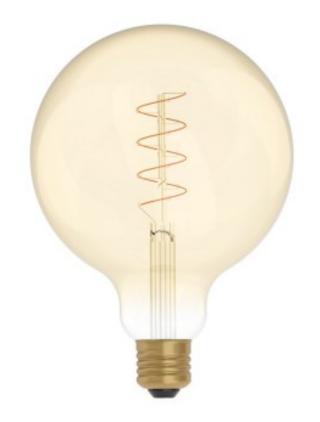

## Description

The C07 light bulb, with a spherical shape and a 125mm diameter, is perfect for those looking for an efficient designer light bulb to use both on its own or in different combinations. Its patented new generation filament - the thinnest on the market - has a distinct spiral shape, much like the one found in traditional light bulbs.

## **Data Sheet**

Light bulb type: LED Shape: Globe

Datasheet

Fitting: E27 Diameter: 125 mm Length: 178 mm Volt: 220/240V Watt: 4W Energy class: - / Decorative lamp Light colour: 1800 K Brightness: 250 Lm Dimmable: Yes