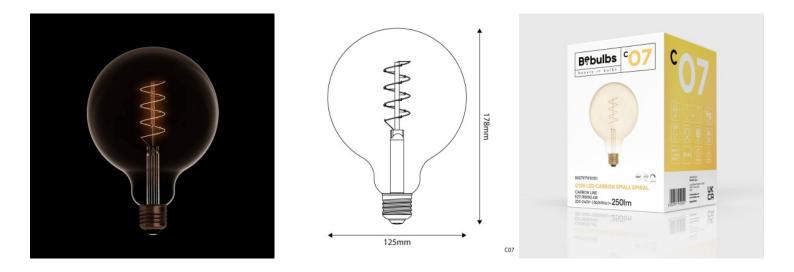

Datasheet

Reference: BB-C07 EAN13: 8057971910151

LED Golden Light Bulb Carbon Line Curved Spiral Filament Globe G125 4W 250Lm E27 1800K Dimmable - C07

## Description

The C07 light bulb, with a spherical shape and a 125mm diameter, is perfect for those looking for an efficient designer light bulb to use both on its own or in different combinations. Its patented new generation filament - the thinnest on the market - has a distinct spiral shape, much like the one found in traditional light bulbs.

## **Data Sheet**

Light bulb type: LED Shape: Globe

Datasheet

Fitting: E27 Diameter: 125 mm Length: 178 mm Volt: 220/240V Watt: 4W Energy class: - / Decorative lamp Light colour: 1800 K Brightness: 250 Lm Dimmable: Yes