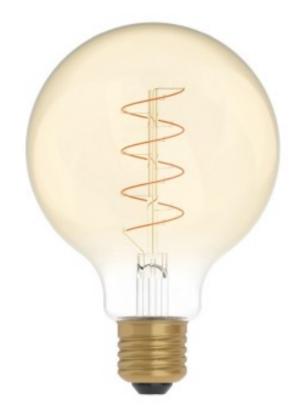

## Reference: BB-C06 EAN13: 8057971910144

LED Golden Light Bulb Carbon Line Curved Spiral Filament Globe G95 4W 250Lm E27 1800K Dimmable - C06

## Description

Shimmering elegantly on a chandelier, or gleaming as a table lamp on your desk? These globe light bulbs go perfectly with any space, from classic to contemporary. The C06 also flaunts a patented new generation filament - the thinnest on the market - with a distinct spiral shape, much like the one found in traditional light bulbs.

Dimmable, with long lasting, ample light emission (15.000 hours for 20.000 on/off cycles). This light bulb was made from gold-coloured glass which radiates a soft, intimate amber lighting; the perfect addition for a relaxing, comfortable atmosphere.