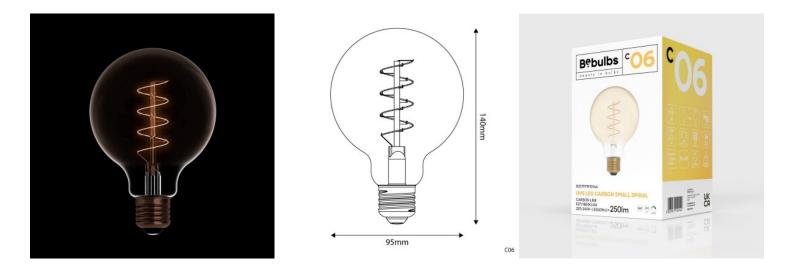

## **Data Sheet**

Light bulb type: LED Shape: Globe

Datasheet

Fitting: E27 Diameter: 95 mm Length: 140 mm Volt: 220/240V Watt: 4W Energy class: - / Decorative lamp Light colour: 1800 K Brightness: 250 Lm Dimmable: Yes