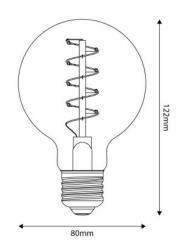

## **Data Sheet**

Light bulb type: LED Shape: Globe

Fitting: E27

Diameter: 80 mm Length: 122 mm Volt: 220/240V Watt: 4W

Energy class: - / Decorative lamp

Light colour: 1800 K Brightness: 250 Lm Dimmable: Yes