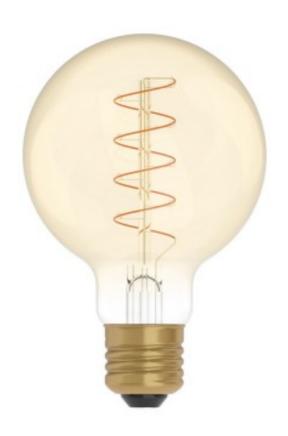

## LED Golden Light Bulb Carbon Line Curved Spiral Filament Globe G80 4W 250Lm E27 1800K Dimmable - C05

## **Description**

Whether for a bedroom or kitchen, on a suspension or table lamp, in a classic or modern environment, these globe lampshades will always shine. The C05 light bulb, also flaunts a patented new generation filament - the thinnest on the market - with a distinct spiral shape, much like the one found in traditional light bulbs.

Dimmable, with long lasting, ample light emission (15.000 hours for 20.000 on/off cycles). This light bulb was made from gold-coloured glass which radiates a soft, intimate amber lighting; the perfect addition for a relaxing, comfortable atmosphere.