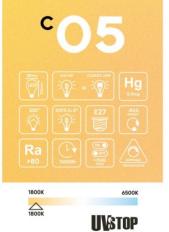

## **Data Sheet**

Light bulb type: LED Shape: Globe

Fitting: E27

Diameter: 80 mm Length: 122 mm Volt: 220/240V Watt: 4W

Energy class: - / Decorative lamp

Light colour: 1800 K Brightness: 250 Lm Dimmable: Yes