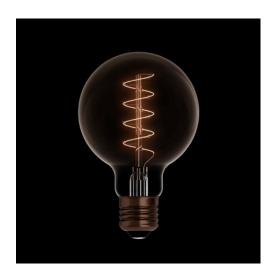

## LED Golden Light Bulb Carbon Line Curved Spiral Filament Globe G80 4W 250Lm E27 1800K Dimmable - C05

Dimmable, with long lasting, ample light emission (15.000 hours for 20.000 on/off cycles). This light bulb was made from gold-coloured glass which radiates a soft, intimate amber lighting; the perfect addition for a relaxing, comfortable atmosphere.