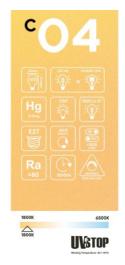

Reference: BB-C04 EAN13: 8057971910120

LED Golden Light Bulb Carbon Line Curved Spiral Filament Edison ST64 4W 250Lm E27 1800K Dimmable - C04

## **Data Sheet**

Light bulb type: LED

Shape: Edison Fitting: E27 Diameter: 64 mm Length: 140 mm Volt: 220/240V Watt: 4W

Energy class: - / Decorative lamp

Light colour: 1800 K Brightness: 250 Lm Dimmable: Yes