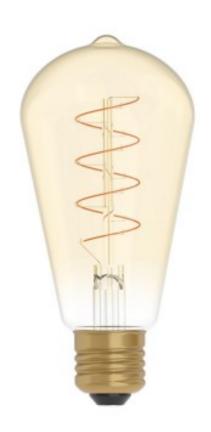

Reference: BB-C04 EAN13: 8057971910120

LED Golden Light Bulb Carbon Line Curved Spiral Filament Edison ST64 4W 250Lm E27 1800K Dimmable - C04

## **Description**

The shape of the C04 light bulb takes after valves on old radios and televisions, to bring together modern technology and retro looks.

Its patented new generation filament - the thinnest on the market - has a distinct spiral shape, much like the one found in traditional light bulbs.

## **Data Sheet**

Light bulb type: LED

Shape: Edison Fitting: E27 Diameter: 64 mm Length: 140 mm Volt: 220/240V Watt: 4W

Energy class: - / Decorative lamp

Light colour: 1800 K Brightness: 250 Lm Dimmable: Yes