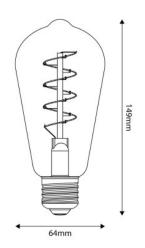

## **Data Sheet**

Light bulb type: LED

Shape: Edison Fitting: E27 Diameter: 64 mm Length: 140 mm Volt: 220/240V Watt: 4W

Energy class: - / Decorative lamp

Light colour: 1800 K Brightness: 250 Lm Dimmable: Yes