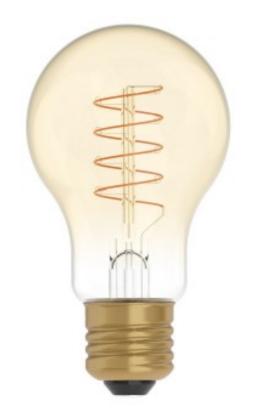

## Reference: BB-C03 EAN13: 8057971910113

LED Golden Light Bulb Carbon Line Curved Spiral Filament Drop A60 4W 250Lm E27 1800K Dimmable - C03

## Description

Maximum efficiency in a vintage wrapper with our C03 light bulb, with traditional drop shape and exclusive filament. Patented and with a distinct spiral shape, this filament is much like the one found in traditional light bulbs.

Dimmable, with long lasting, ample light emission (15.000 hours for 20.000 on/off cycles). This light bulb was made from gold-coloured glass which radiates a soft, intimate amber lighting; the perfect addition for a relaxing, comfortable atmosphere.

## **Data Sheet**

Light bulb type: LED Shape: Drop Fitting: E27

Datasheet

Diameter: 60 mm Length: 108 mm Volt: 220/240V Watt: 4W Energy class: - / Decorative lamp Light colour: 1800 K Brightness: 250 Lm Dimmable: Yes