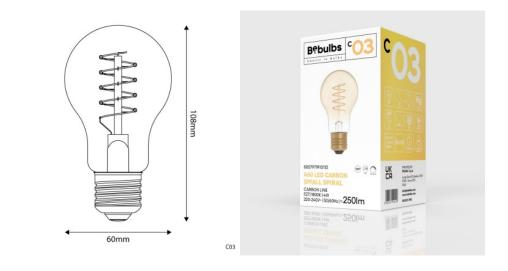

## **Data Sheet**

Light bulb type: LED Shape: Drop Fitting: E27

Datasheet

Diameter: 60 mm Length: 108 mm Volt: 220/240V Watt: 4W Energy class: - / Decorative lamp Light colour: 1800 K Brightness: 250 Lm Dimmable: Yes