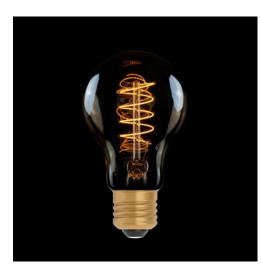

## Description

Maximum efficiency in a vintage wrapper with our C03 light bulb, with traditional drop shape and exclusive filament. Patented and with a distinct spiral shape, this filament is much like the one found in traditional light bulbs.

Dimmable, with long lasting, ample light emission (15.000 hours for 20.000 on/off cycles). This light bulb was made from gold-coloured glass which radiates a soft, intimate amber lighting; the perfect addition for a relaxing, comfortable atmosphere.