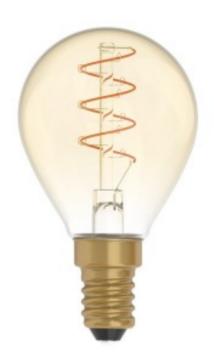

Reference: BB-C02 EAN13: 8057971910106

LED Golden Light Bulb Carbon Line Curved Spiral Filament Mini Globe G45 2,5W 136Lm E14 1800K Dimmable - C02

## **Description**

Globe shape and reduced dimensions, here comes the CO2, a top notch light bulb when it comes to string lights or table lamps

Its patented new generation filament - the thinnest on the market - has a distinct spiral shape, much like the one found in traditional light bulbs.

Dimmable, with long lasting, ample light emission (15.000 hours for 20.000 on/off cycles). This light bulb was made from gold-coloured glass which radiates a soft, intimate amber lighting; the perfect addition for a welcoming atmosphere..