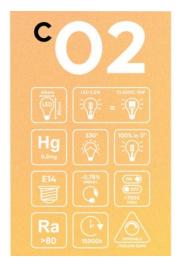

Dimmable, with long lasting, ample light emission (15.000 hours for 20.000 on/off cycles). This light bulb was made from gold-coloured glass which radiates a soft, intimate amber lighting; the perfect addition for a welcoming atmosphere..

## **Data Sheet**

Light bulb type: LED

Shape: Mini Globe

Fitting: E14 Diameter: 45 mm Length: 80 mm Volt: 220/240V Watt: 2,5W

Energy class: - / Decorative lamp

Light colour: 1800 K Brightness: 136 Lm Dimmable: Yes