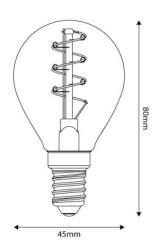

## **Data Sheet**

Light bulb type: LED

Shape: Mini Globe

Fitting: E14 Diameter: 45 mm Length: 80 mm Volt: 220/240V Watt: 2,5W

Energy class: - / Decorative lamp

Light colour: 1800 K Brightness: 136 Lm Dimmable: Yes