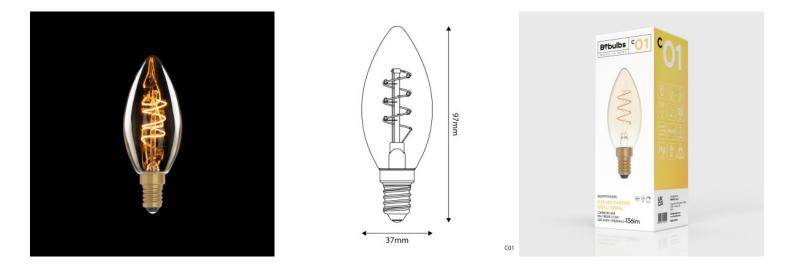

Datasheet

Reference: BB-C01 EAN13: 8057971910090

LED Golden Light Bulb Carbon Line Curved Spiral Filament Candle C35 2,5W 136Lm E14 1800K Dimmable - C01

## Description

With its typical candle shape, the C01 is the perfect light bulb to bring light to small spaces like desks and nightstands, adding a fun retro touch.

Its patented new generation filament - the thinnest on the market - has a distinct spiral shape, much like the one found in traditional light bulbs.

## **Data Sheet**

Light bulb type: LED

Datasheet

Shape: Candle Fitting: E14 Diameter: 35 mm Length: 97 mm Volt: 220/240V Watt: 2,5W Energy class: - / Decorative lamp Light colour: 1800 K Brightness: 136 Lm Dimmable: Yes