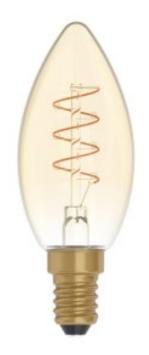

Datasheet

Reference: BB-C01 EAN13: 8057971910090

LED Golden Light Bulb Carbon Line Curved Spiral Filament Candle C35 2,5W 136Lm E14 1800K Dimmable - C01

## Description

With its typical candle shape, the C01 is the perfect light bulb to bring light to small spaces like desks and nightstands, adding a fun retro touch.

Its patented new generation filament - the thinnest on the market - has a distinct spiral shape, much like the one found in traditional light bulbs.

## **Data Sheet**

Light bulb type: LED

Datasheet

Shape: Candle Fitting: E14 Diameter: 35 mm Length: 97 mm Volt: 220/240V Watt: 2,5W Energy class: - / Decorative lamp Light colour: 1800 K Brightness: 136 Lm Dimmable: Yes